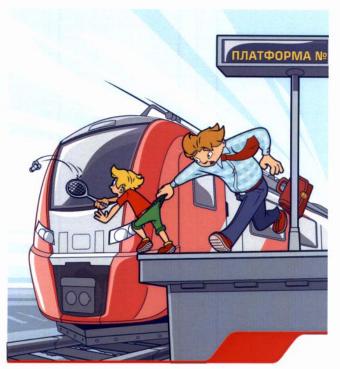

## ПРАВИЛА ПОВЕДЕНИЯ НА ЖЕЛЕЗНОЙ ДОРОГЕ



Железная дорога - не место для игр!



Сними наушники и капюшон при переходе железнодорожных путей!
Они мешают заметить поезд!

## ЗАПРЕЩАЕТСЯ:

- 1. Ходить по железнодорожным путям и перебегать через железнодорожные пути перед близко идущим поездом;
- 2. Переходить железнодорожные переезды при закрытом шлагбауме или показании красного сигнала светофора переездной сигнализации;
- 3. Подлезать под вагоны и перелезать через автосцепки для прохода через путь;
- 4. Проходить вдоль железнодорожного пути ближе 5 метров от крайнего рельса;
- 5. Вблизи железнодорожных путей находиться в наушниках, разговаривать по мобильному телефону;
- 6. Подниматься на опоры, на крышу вагонов и локомотивов, прикасаться к электропроводам;
- 7. Заходить в вагон и выходить из вагона на ходу поезда;
- 8. Играть на