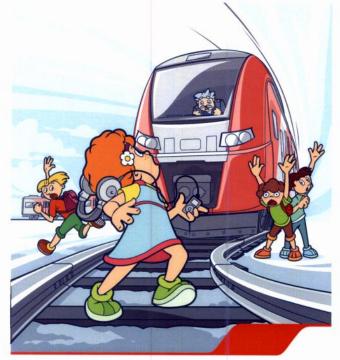

## ЗАПРЕЩАЕТСЯ:

- 1. Ходить по железнодорожным путям и перебегать через железнодорожные пути перед близко идущим поездом;
- 2. Переходить железнодорожные переезды при закрытом шлагбауме или показании красного сигнала светофора переездной сигнализации;
- 3. Подлезать под вагоны и перелезать через автосцепки для прохода через путь;
- 4. Проходить вдоль железнодорожного пути ближе 5 метров от крайнего рельса;
- 5. Вблизи железнодорожных путей находиться в наушниках, разговаривать по мобильному телефону;
- 6. Подниматься на опоры, на крышу вагонов и локомотивов, прикасаться к электропроводам;
- 7. Заходить в вагон и выходить из вагона на ходу поезда;
- 8. Играть на пассажирских платформах и вблизи железнодорожных путей.